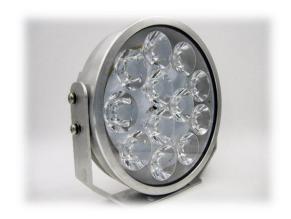

#### 落地燈 **Landing Light**

產生清晰的主體對比度,提高 跑道的可見度。

subject contrast, improving visibility of runways.

滑行燈 **Taxi Lights** 

產生清晰的主體對比度,提高 跑道的可見度。

Engineered to produce clear Engineered to produce clear subject contrast, improving visibility of runways.