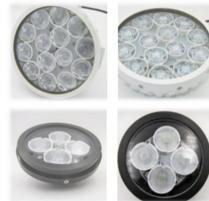

#### 翼尖燈 Wingtip

設計用於定位在左右機翼的末端以提供飛機的正確方向。

Wingtip light is specifically designed for positioning on the end of the left and right hand wings in order to provide the exact orientation of the aircraft.

進氣道燈 Inlet Lights

設計用於定位以提供飛機的正確方向。 左為紅色右為綠色。 Inlet light is specifically designed for providing the exact orientation of the aircraft. Left is Red and Right is Green.

尾燈 Tail Lights

尾燈的工作原理與翼尖燈非常相似,用於辨識飛機方位,但輸出不是綠色或紅色,而是白色。 Tail light operates under a very similar design to the wingtip lights, which is specifically designed for provide the exact orientation of the aircraft. But instead of green or red, the LED output is aviation white.