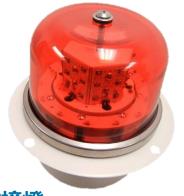

#### 防撞燈 **Anti-Collision Lights**

提高能見度, 並透過警示其他飛行 員來避免碰撞

A set of lights required on every aircraft to improve visibility to others, as well as collision avoidance measures by warning other pilots.