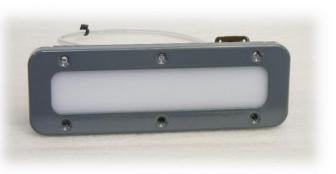

#### 落地燈 **Landing Light**

產生清晰的主體對比度,提高 跑道的可見度。

subject contrast, improving visibility of runways.

滑行燈 **Taxi Lights** 

產生清晰的主體對比度,提高 跑道的可見度。

Engineered to produce clear Engineered to produce clear subject contrast, improving visibility of runways.