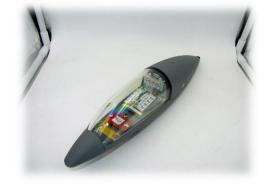

#### 翼尖燈 Wingtip

設計用於定位在左右機翼的末端以提供飛機的正確方向。

Wingtip light is specifically designed for positioning on the end of the left and right hand wings in order to provide the exact orientation of the aircraft.

進氣道燈 Inlet Lights

設計用於定位以提供飛機的正確方向。 左為紅色右為綠色。 Inlet light is specifically designed for providing the exact orientation of the aircraft. Left is Red and Right is Green.

尾燈 Tail Lights

尾燈的工作原理與翼尖燈非常相似,用於辨識飛機方位,但輸出不是綠色或紅色,而是白色。 Tail light operates under a very similar design to the wingtip lights, which is specifically designed for provide the exact orientation of the aircraft. But instead of green or red, the LED output is aviation white.