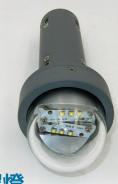

#### 防撞燈 **Anti-Collision Lights**

提高能見度, 並透過警示其他飛行 員來避免碰撞

A set of lights required on every aircraft to improve visibility to others, as well as collision avoidance measures by warning other pilots.